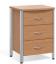

|             | SG110-L<br>Bedside Table, left-hinged | SG110-R Bedside Table, right-hinged | SG120<br>3-Drawer Bedside Table | SG100<br>1-Drawer Bedside Table, open shelf | SG130<br>Bedside Table, 3 open fixed shelves | SG200<br>3-Drawer Dresser |
|-------------|---------------------------------------|-------------------------------------|---------------------------------|---------------------------------------------|----------------------------------------------|---------------------------|
| Width       | 21.5                                  | 21.5                                | 21.5                            | 21.5                                        | 21.5                                         | 34                        |
| Depth       | 20                                    | 20                                  | 20                              | 20                                          | 20                                           | 20                        |
| Height      | 30                                    | 30                                  | 30                              | 30                                          | 30                                           | 32                        |
| Ship Weight | 86 lbs                                | 86 lbs                              | 108 lbs                         | 60 lbs                                      | 56 lbs                                       | 134 lbs                   |
| Cubic Feet  | -                                     | -                                   | -                               | 12                                          | 12                                           | -                         |