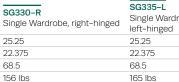

SG330-R

25.25

22.375

156 lbs

68.5

|                              | SG310<br>Double Wardrobe with drawer | SPB-8036-G50<br>Platform Bed | SPB-8054-G70 Double Platform Bed |
|------------------------------|--------------------------------------|------------------------------|----------------------------------|
| Width                        | 38                                   | 38                           | 56.25                            |
| Depth                        | 22.375                               | 85.25                        | 85                               |
| Height                       | 68.5                                 | 15.25                        | 15.25                            |
| Ship Weight                  | 254 lbs                              | 226 lbs                      | 299 lbs                          |
| Ship Weight w/enc. underside | _                                    | 267 lbs                      | 361 lbs                          |
| Cubic Feet                   | _                                    | -                            | 43                               |