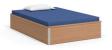

SG330-R

25.25

22.375

156 lbs

68.5

|                              | SG310<br>Double Wardrobe with drawer | SPB-8036-G50<br>Platform Bed | SPB-8054-G70 Double Platform Bed |
|------------------------------|--------------------------------------|------------------------------|----------------------------------|
| Width                        | 38                                   | 38                           | 56.25                            |
| Depth                        | 22.375                               | 85.25                        | 85                               |
| Height                       | 68.5                                 | 15.25                        | 15.25                            |
| Ship Weight                  | 254 lbs                              | 226 lbs                      | 299 lbs                          |
| Ship Weight w/enc. underside | _                                    | 267 lbs                      | 361 lbs                          |
| Cubic Feet                   | _                                    | -                            | 43                               |