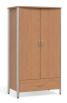

| SG335-R<br>Single Wardrobe with drawer,<br>right-hinged | SG300<br>Double Wardrobe |
|---------------------------------------------------------|--------------------------|
| 25.25                                                   | 38                       |
| 22.375                                                  | 22.375                   |
| 68.5                                                    | 68.5                     |
| 165 lbs                                                 | 239 lbs                  |