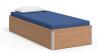

SG330-R

25.25

22.375

156 lbs

68.5

|                              | SG310<br>Double Wardrobe with drawer | SPB-8036-G50<br>Platform Bed | SPB-8054-G70 Double Platform Bed |
|------------------------------|--------------------------------------|------------------------------|----------------------------------|
| Width                        | 38                                   | 38                           | 56.25                            |
| Depth                        | 22.375                               | 85.25                        | 85                               |
| Height                       | 68.5                                 | 15.25                        | 15.25                            |
| Ship Weight                  | 254 lbs                              | 226 lbs                      | 299 lbs                          |
| Ship Weight w/enc. underside | _                                    | 267 lbs                      | 361 lbs                          |
| Cubic Feet                   | _                                    | -                            | 43                               |