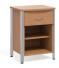

|             | SG110-L<br>Bedside Table, left-hinged | SG110-R Bedside Table, right-hinged | SG120<br>3-Drawer Bedside Table | SG100<br>1-Drawer Bedside Table, open shelf | SG130<br>Bedside Table, 3 open fixed shelves | SG200<br>3-Drawer Dresser |
|-------------|---------------------------------------|-------------------------------------|---------------------------------|---------------------------------------------|----------------------------------------------|---------------------------|
| Width       | 21.5                                  | 21.5                                | 21.5                            | 21.5                                        | 21.5                                         | 34                        |
| Depth       | 20                                    | 20                                  | 20                              | 20                                          | 20                                           | 20                        |
| Height      | 30                                    | 30                                  | 30                              | 30                                          | 30                                           | 32                        |
| Ship Weight | 86 lbs                                | 86 lbs                              | 108 lbs                         | 60 lbs                                      | 56 lbs                                       | 134 lbs                   |
| Cubic Feet  | -                                     | -                                   | -                               | 12                                          | 12                                           | -                         |