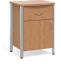

|             | SG110-L<br>Bedside Table, left-hinged | SG110-R Bedside Table, right-hinged | SG120<br>3-Drawer Bedside Table | SG100<br>1-Drawer Bedside Table, open shelf | SG130<br>Bedside Table, 3 open fixed shelves | SG200<br>3-Drawer Dresser |
|-------------|---------------------------------------|-------------------------------------|---------------------------------|---------------------------------------------|----------------------------------------------|---------------------------|
| Width       | 21.5                                  | 21.5                                | 21.5                            | 21.5                                        | 21.5                                         | 34                        |
| Depth       | 20                                    | 20                                  | 20                              | 20                                          | 20                                           | 20                        |
| Height      | 30                                    | 30                                  | 30                              | 30                                          | 30                                           | 32                        |
| Ship Weight | 86 lbs                                | 86 lbs                              | 108 lbs                         | 60 lbs                                      | 56 lbs                                       | 134 lbs                   |
| Cubic Feet  | -                                     | -                                   | -                               | 12                                          | 12                                           | -                         |