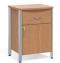

|             | SG110-L<br>Bedside Table, left-hinged | SG110-R Bedside Table, right-hinged | SG120<br>3-Drawer Bedside Table | SG100<br>1-Drawer Bedside Table, open shelf | SG130<br>Bedside Table, 3 open fixed shelves | SG200<br>3-Drawer Dresser |
|-------------|---------------------------------------|-------------------------------------|---------------------------------|---------------------------------------------|----------------------------------------------|---------------------------|
| Width       | 21.5                                  | 21.5                                | 21.5                            | 21.5                                        | 21.5                                         | 34                        |
| Depth       | 20                                    | 20                                  | 20                              | 20                                          | 20                                           | 20                        |
| Height      | 30                                    | 30                                  | 30                              | 30                                          | 30                                           | 32                        |
| Ship Weight | 86 lbs                                | 86 lbs                              | 108 lbs                         | 60 lbs                                      | 56 lbs                                       | 134 lbs                   |
| Cubic Feet  | -                                     | -                                   | -                               | 12                                          | 12                                           | -                         |