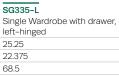

| SG335-R<br>Single Wardrobe with drawer,<br>right-hinged | SG300<br>Double Wardrobe |
|---------------------------------------------------------|--------------------------|
| 25.25                                                   | 38                       |
| 22.375                                                  | 22.375                   |
| 68.5                                                    | 68.5                     |
| 165 lbs                                                 | 239 lbs                  |