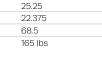

| SG335-R<br>Single Wardrobe with drawer,<br>right-hinged | SG300<br>Double Wardrobe |
|---------------------------------------------------------|--------------------------|
| 25.25                                                   | 38                       |
| 22.375                                                  | 22.375                   |
| 68.5                                                    | 68.5                     |
| 165 lbs                                                 | 239 lbs                  |